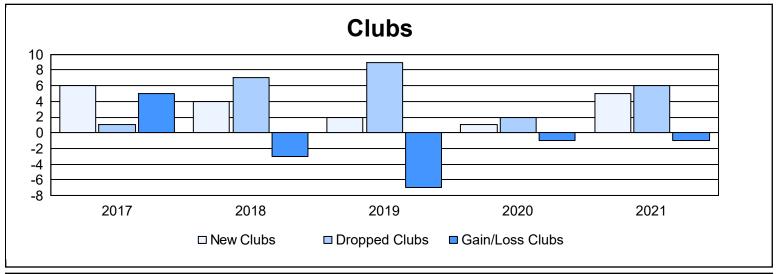

District 4 L6 As of June 2021 Cumulative

| Year      | New<br>Clubs | Dropped<br>Clubs | Gain/<br>Loss<br>Clubs | New<br>Members | Charter<br>Members | Reinstate<br>Members | Transfer<br>Members | Total<br>Member<br>Added | Total<br>Members<br>Dropped | Gain/<br>Loss<br>Members |
|-----------|--------------|------------------|------------------------|----------------|--------------------|----------------------|---------------------|--------------------------|-----------------------------|--------------------------|
| 2016-2017 | 6            | 1                | 5                      | 264            | 156                | 22                   | 9                   | 451                      | 300                         | 151                      |
| 2017-2018 | 4            | 7                | -3                     | 208            | 129                | 18                   | 10                  | 365                      | 507                         | -142                     |
| 2018-2019 | 2            | 9                | -7                     | 230            | 76                 | 12                   | 11                  | 329                      | 324                         | 5                        |
| 2019-2020 | 1            | 2                | -1                     | 140            | 26                 | 7                    | 8                   | 181                      | 362                         | -181                     |
| 2020-2021 | 5            | 6                | -1                     | 156            | 145                | 7                    | 6                   | 314                      | 296                         | 18                       |
| Average   | 4            | 5                | -1                     | 200            | 106                | 13                   | 9                   | 328                      | 358                         | -30                      |